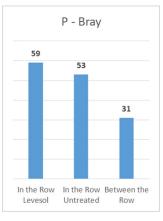

## Nutrient efficiency like no other.

Levesol is the only combination of nitrogen fertilizer and pure chelating agent you can mix with liquid fertilizer, taking in-furrow applications to a new level.

- 11% more available Phosphorus is equivalent to having an additional 120 pounds per acre of actual phosphorus.
- 9% more Zinc available a critical nutrient in early plant growth.