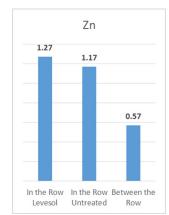

## Nutrient efficiency like no other.

Levesol is the only combination of nitrogen fertilizer and pure chelating agent you can mix with liquid fertilizer, taking in-furrow applications to a new level.

- 11% more available Phosphorus is equivalent to having an additional 120 pounds per acre of actual phosphorus.
- 9% more Zinc available a critical nutrient in early plant growth.