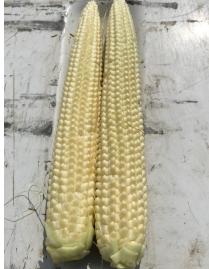

## P Project Observations:

Starter -Leveso

- Better early season growth.
- Better root development carried later into the season.
- Greater stalk diameter
- Thicker rind better stalk strength.
- Two additional rounds around most ears.
- 13 bushel yield advantage.