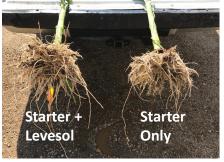

## P Project Observations:

Starter -Leveso

- Better early season growth.
- Better root development carried later into the season.
- Greater stalk diameter
- Thicker rind better stalk strength.
- Two additional rounds around most ears.
- 13 bushel yield advantage.