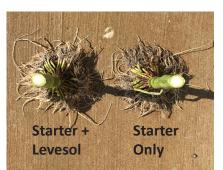

## P Project Observations:

Starter -Leveso

- Better early season growth.
- Better root development carried later into the season.
- Greater stalk diameter
- Thicker rind better stalk strength.
- Two additional rounds around most ears.
- 13 bushel yield advantage.